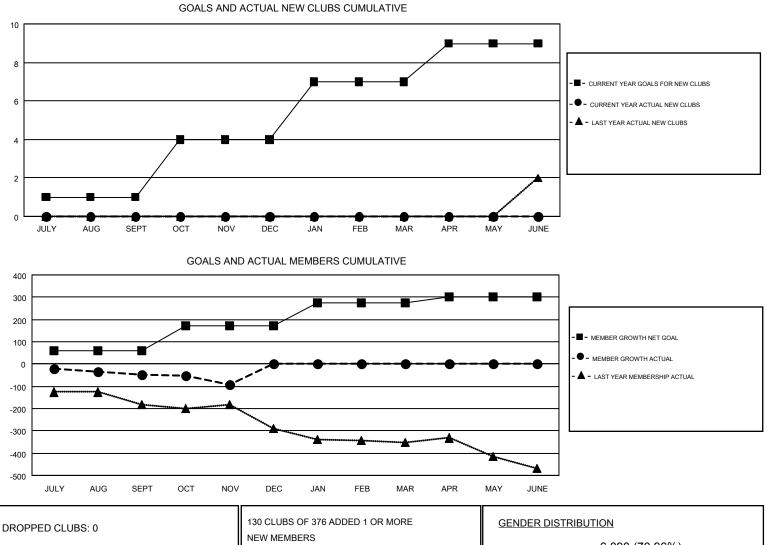

## GMT: STEVE ANTON

| -             | Club          | s         |               | Members               |                           |                         |                                                    |  |
|---------------|---------------|-----------|---------------|-----------------------|---------------------------|-------------------------|----------------------------------------------------|--|
|               | RESULTS FOR   | 2018-2019 |               | RESULTS FOR 2018-2019 |                           |                         |                                                    |  |
| QUARTER       | NEW CLUB GOAL | NEW CLUBS | DROPPED CLUBS | QUARTER               | MEMBER GROWTH NET<br>GOAL | MEMBER GROWTH<br>ACTUAL | DROPPED<br>MEMBERS ACTUAL<br>(including transfers) |  |
| JULY/AUG/SEPT | 1             | 0         | 0             | JULY/AUG/SEPT         | 58                        | 192                     | 210                                                |  |
| OCT/NOV/DEC   | 3             | 0         | 0             | OCT/NOV/DEC           | 113                       | 113                     | 147                                                |  |
| JAN/FEB/MAR   | 3             | 0         | 0             | JAN/FEB/MAR           | 103                       | 0                       | 0                                                  |  |
| APR/MAY/JUNE  | 2             | 0         | 0             | APR/MAY/JUNE          | 28                        | 0                       | 0                                                  |  |

| DROPPED CLUBS: 0 |     | 130 CLUBS OF 376 ADDED 1 OR MORE | GENDER DISTRIBUTION                                             |                |       |
|------------------|-----|----------------------------------|-----------------------------------------------------------------|----------------|-------|
|                  |     | NEW MEMBERS                      | MALE                                                            | 6,898 (70.96%) |       |
|                  |     | J                                | FEMALE                                                          | 2,823 (29.04%) |       |
| DROPPED MEMBERS  |     |                                  |                                                                 |                |       |
| DECEASED         | 66  | CLICK HERE FOR CUMULATIVE        | TOTAL FAMILY UNIT MEMBERS<br>FAMILY MEMBERS PAYING HALF<br>DUES |                | 2,241 |
| CLUB CANCELLED   | 0   | MEMBERSHIP DATA                  |                                                                 |                |       |
| OTHER            | 291 |                                  |                                                                 |                | 1,143 |
| TOTAL            | 357 |                                  | DOLO                                                            |                |       |
|                  |     |                                  |                                                                 |                |       |